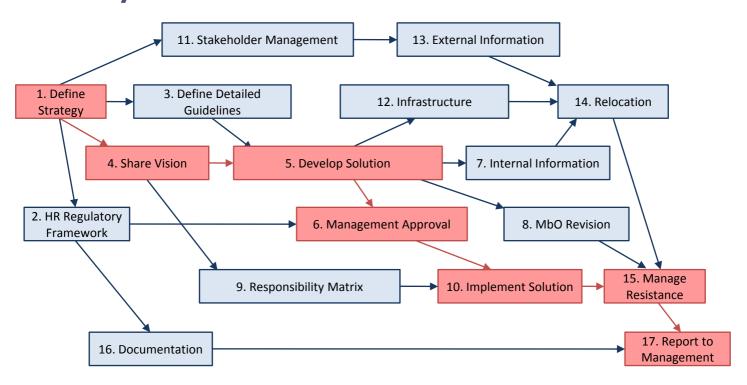

# **Activity Network**

# **Organization Chart**

|    |                            |                     |                              |                                | Required skills       |                 |            |                       |                        |
|----|----------------------------|---------------------|------------------------------|--------------------------------|-----------------------|-----------------|------------|-----------------------|------------------------|
|    | Project activities         | Number of<br>people | Estimated<br>duration (days) | Depends on previous activities | Project<br>Management | Human Resources | Operations | Communication +<br>PR | Contract<br>Management |
| 1  | Define Strategy            | 2                   | 5                            | _                              | 3                     | 2               | 2          | 3                     |                        |
| 2  | HR Regulatory Framework    | 1                   | 7                            | 1                              |                       | 5               | 1          | 3                     | 1                      |
| 3  | Define Detailed Guidelines | 2                   | 10                           | 1                              | 4                     |                 | 2          | 3                     | 2                      |
| 4  | Share Vision               | 2                   | 12                           | 1                              | 3                     | 3               |            | 5                     |                        |
| 5  | Develop Solution           | 2                   | 8                            | 3, 4                           | 4                     |                 | 4          | 2                     | 2                      |
| 6  | Management Approval        | 2                   | 13                           | 2, 5                           | 4                     | 1               |            | 4                     |                        |
| 7  | Internal Information       | 4                   | 15                           | 5                              | 3                     | 1               | 1          | 5                     | 2                      |
| 8  | MbO Revision               | 3                   | 14                           | 5                              | 3                     | 1               | 2          | 3                     |                        |
| 9  | Responsibility Matrix      | 3                   | 5                            | 4                              | 3                     | 4               | 2          | 2                     |                        |
| 10 | Implement Solution         | 1                   | 10                           | 6, 9                           | 2                     | 1               | 4          | 3                     | 1                      |
| 11 | Stakeholder Management     | 2                   | 11                           | 1                              | 3                     | 2               |            | 4                     | 3                      |
| 12 | Infrastructure             | 3                   | 6                            | 5                              | 2                     |                 | 3          | 3                     | 4                      |
| 13 | External Information       | 4                   | 11                           | 11                             | 3                     |                 |            | 5                     | 3                      |
| 14 | Relocation                 | 1                   | 5                            | 7, 12, 13                      |                       |                 | 1          | 2                     | 4                      |
| 15 | Manage Resistance          | 3                   | 3                            | 8, 10, 14                      |                       | 2               | 4          | 3                     | 1                      |
| 16 | Documentation              | 1                   | 22                           | 2                              | 4                     | 2               | 3          | 2                     | 1                      |
| 17 | Report to Management       | 4                   | 2                            | 15, 16                         | 3                     |                 | 2          | 4                     | 2                      |