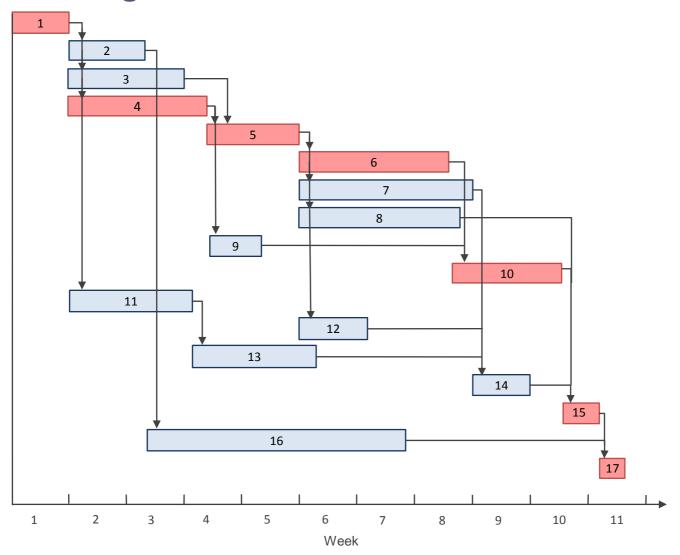

# **Gantt Diagram**

# **Organization Chart**

|    |                            |                     |                              |                                | Required skills       |                 |            |                       |                        |
|----|----------------------------|---------------------|------------------------------|--------------------------------|-----------------------|-----------------|------------|-----------------------|------------------------|
|    | Project activities         | Number of<br>people | Estimated<br>duration (days) | Depends on previous activities | Project<br>Management | Human Resources | Operations | Communication +<br>PR | Contract<br>Management |
| 1  | Define Strategy            | 2                   | 5                            | _                              | 3                     | 2               | 2          | 3                     |                        |
| 2  | HR Regulatory Framework    | 1                   | 7                            | 1                              |                       | 5               | 1          | 3                     | 1                      |
| 3  | Define Detailed Guidelines | 2                   | 10                           | 1                              | 4                     |                 | 2          | 3                     | 2                      |
| 4  | Share Vision               | 2                   | 12                           | 1                              | 3                     | 3               |            | 5                     |                        |
| 5  | Develop Solution           | 2                   | 8                            | 3, 4                           | 4                     |                 | 4          | 2                     | 2                      |
| 6  | Management Approval        | 2                   | 13                           | 2, 5                           | 4                     | 1               |            | 4                     |                        |
| 7  | Internal Information       | 4                   | 15                           | 5                              | 3                     | 1               | 1          | 5                     | 2                      |
| 8  | MbO Revision               | 3                   | 14                           | 5                              | 3                     | 1               | 2          | 3                     |                        |
| 9  | Responsibility Matrix      | 3                   | 5                            | 4                              | 3                     | 4               | 2          | 2                     |                        |
| 10 | Implement Solution         | 1                   | 10                           | 6, 9                           | 2                     | 1               | 4          | 3                     | 1                      |
| 11 | Stakeholder Management     | 2                   | 11                           | 1                              | 3                     | 2               |            | 4                     | 3                      |
| 12 | Infrastructure             | 3                   | 6                            | 5                              | 2                     |                 | 3          | 3                     | 4                      |
| 13 | External Information       | 4                   | 11                           | 11                             | 3                     |                 |            | 5                     | 3                      |
| 14 | Relocation                 | 1                   | 5                            | 7, 12, 13                      |                       |                 | 1          | 2                     | 4                      |
| 15 | Manage Resistance          | 3                   | 3                            | 8, 10, 14                      |                       | 2               | 4          | 3                     | 1                      |
| 16 | Documentation              | 1                   | 22                           | 2                              | 4                     | 2               | 3          | 2                     | 1                      |
| 17 | Report to Management       | 4                   | 2                            | 15, 16                         | 3                     |                 | 2          | 4                     | 2                      |